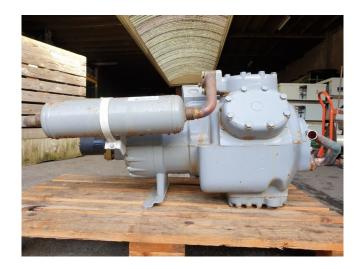

## Used Carlyle / Carrier 06 XF 299 610G EE

Used Carlyle / Carrier 06XF 299 610G EE semi-hermetic compressor on Freon with sight glass, liquid line filter drier and solenoid valve. This unit has a displacement of 140 m³/h at 1450 RPM. Why choose for HOSBV? Were not only the largest used refrigeration specialist in Europe, but also, we solely deliver our orders after performing an extensive test and an industrial cleaning. If requested we are happy to arrange your logistics.