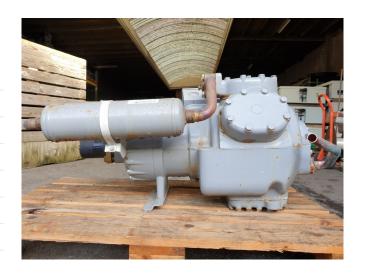

## Used Carlyle / Carrier 06 XF 299 610G EE

Used Carlyle / Carrier 06XF 299 610G EE semi-hermetic compressor on Freon with sight glass, liquid line filter drier and solenoid valve. This unit has a displacement of 140 m³/h at 1450 RPM. Why choose for HOSBV? Were not only the largest used refrigeration specialist in Europe, but also, we solely deliver our orders after performing an extensive test and an industrial cleaning. If requested we are happy to arrange your logistics.