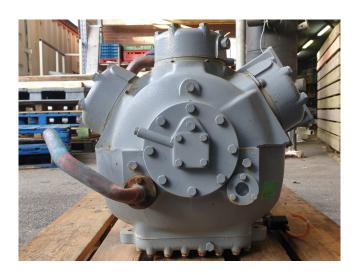

## Used Carlyle / Carrier 06 XF 299 610G EE

Used Carlyle / Carrier 06XF 299 610G EE semi-hermetic compressor on Freon with sight glass, liquid line filter drier and solenoid valve. This unit has a displacement of 140 m³/h at 1450 RPM. Why choose for HOSBV? Were not only the largest used refrigeration specialist in Europe, but also, we solely deliver our orders after performing an extensive test and an industrial cleaning. If requested we are happy to arrange your logistics.

### **Specifications**

| Brand                    | Carlyle / Carrier  |
|--------------------------|--------------------|
| Туре                     | 06 XF 299 610G EE  |
| Refrigerant              | Freon              |
| Refrigerant type         | R407C              |
| kW at +10°C/+40°C        | *128,1             |
| Liquid line filter drier | /                  |
| Sight Glass              | /                  |
| Solenoid Valve           | /                  |
| m3 / h                   | 140                |
| Remarks                  | *Capacity based on |
|                          | +7ºC/+55ºC         |
| Sizes                    | 1050x640x550 mm    |
|                          | (LxWxH)            |
| Stock                    | 1                  |