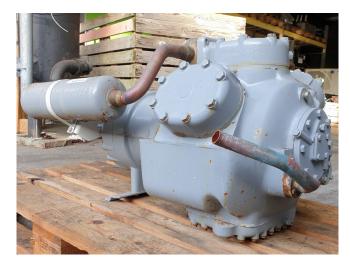

## Used Carlyle / Carrier 06 XF 299 610G EE

Used Carlyle / Carrier 06XF 299 610G EE semi-hermetic compressor on Freon with sight glass, liquid line filter drier and solenoid valve. This unit has a displacement of 140 m³/h at 1450 RPM. Why choose for HOSBV? Were not only the largest used refrigeration specialist in Europe, but also, we solely deliver our orders after performing an extensive test and an industrial cleaning. If requested we are happy to arrange your logistics.