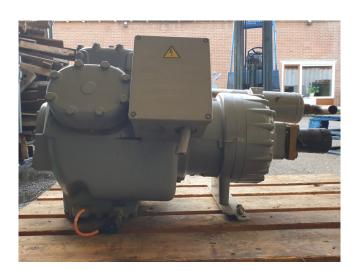

## Used Carlyle / Carrier 06 XF 299 610G EE

Used Carlyle / Carrier 06XF 299 610G EE semi-hermetic compressor on Freon with sight glass, liquid line filter drier and solenoid valve. This unit has a displacement of 140 m³/h at 1450 RPM. Why choose for HOSBV? Were not only the largest used refrigeration specialist in Europe, but also, we solely deliver our orders after performing an extensive test and an industrial cleaning. If requested we are happy to arrange your logistics.

### **Specifications**

| Brand                    | Carlyle / Carrier  |
|--------------------------|--------------------|
| Туре                     | 06 XF 299 610G EE  |
| Refrigerant              | Freon              |
| Refrigerant type         | R407C              |
| kW at +10°C/+40°C        | *128,1             |
| Liquid line filter drier | /                  |
| Sight Glass              | /                  |
| Solenoid Valve           | /                  |
| m3 / h                   | 140                |
| Remarks                  | *Capacity based on |
|                          | +7ºC/+55ºC         |
| Sizes                    | 1050x640x550 mm    |
|                          | (LxWxH)            |
| Stock                    | 1                  |