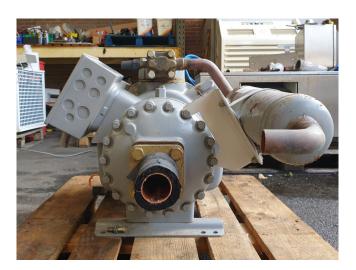

### **Specifications**

| Brand                    | Carlyle / Carrier  |
|--------------------------|--------------------|
| Туре                     | 06 XF 299 610G EE  |
| Refrigerant              | Freon              |
| Refrigerant type         | R407C              |
| kW at +10°C/+40°C        | *128,1             |
| Liquid line filter drier | /                  |
| Sight Glass              | /                  |
| Solenoid Valve           | /                  |
| m3 / h                   | 140                |
| Remarks                  | *Capacity based on |
|                          | +7ºC/+55ºC         |
| Sizes                    | 1050x640x550 mm    |
|                          | (LxWxH)            |
| Stock                    | 1                  |

## Used Carlyle / Carrier 06 XF 299 610G EE

Used Carlyle / Carrier 06XF 299 610G EE semi-hermetic compressor on Freon with sight glass, liquid line filter drier and solenoid valve. This unit has a displacement of 140 m³/h at 1450 RPM. Why choose for HOSBV? Were not only the largest used refrigeration specialist in Europe, but also, we solely deliver our orders after performing an extensive test and an industrial cleaning. If requested we are happy to arrange your logistics.