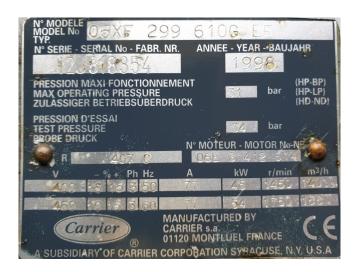

### **Specifications**

| Brand                    | Carlyle / Carrier  |
|--------------------------|--------------------|
| Туре                     | 06 XF 299 610G EE  |
| Refrigerant              | Freon              |
| Refrigerant type         | R407C              |
| kW at +10°C/+40°C        | *128,1             |
| Liquid line filter drier | /                  |
| Sight Glass              | /                  |
| Solenoid Valve           | /                  |
| m3 / h                   | 140                |
| Remarks                  | *Capacity based on |
|                          | +7ºC/+55ºC         |
| Sizes                    | 1050x640x550 mm    |
|                          | (LxWxH)            |
| Stock                    | 1                  |

## Used Carlyle / Carrier 06 XF 299 610G EE

Used Carlyle / Carrier 06XF 299 610G EE semi-hermetic compressor on Freon with sight glass, liquid line filter drier and solenoid valve. This unit has a displacement of 140 m³/h at 1450 RPM. Why choose for HOSBV? Were not only the largest used refrigeration specialist in Europe, but also, we solely deliver our orders after performing an extensive test and an industrial cleaning. If requested we are happy to arrange your logistics.