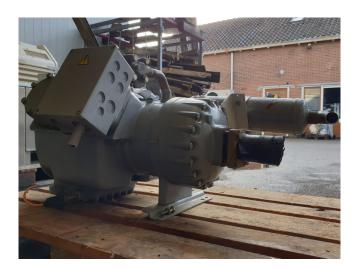

## Used Carlyle / Carrier 06 XF 299 610G EE

Used Carlyle / Carrier 06XF 299 610G EE semi-hermetic compressor on Freon with sight glass, liquid line filter drier and solenoid valve. This unit has a displacement of 140 m³/h at 1450 RPM. Why choose for HOSBV? Were not only the largest used refrigeration specialist in Europe, but also, we solely deliver our orders after performing an extensive test and an industrial cleaning. If requested we are happy to arrange your logistics.

### **Specifications**

| Brand                    | Carlyle / Carrier  |
|--------------------------|--------------------|
| Туре                     | 06 XF 299 610G EE  |
| Refrigerant              | Freon              |
| Refrigerant type         | R407C              |
| kW at +10°C/+40°C        | *128,1             |
| Liquid line filter drier | /                  |
| Sight Glass              | /                  |
| Solenoid Valve           | /                  |
| m3 / h                   | 140                |
| Remarks                  | *Capacity based on |
|                          | +7ºC/+55ºC         |
| Sizes                    | 1050x640x550 mm    |
|                          | (LxWxH)            |
| Stock                    | 1                  |