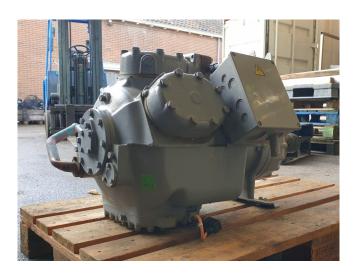

## Used Carlyle / Carrier 06 XF 299 610G EE

Used Carlyle / Carrier 06XF 299 610G EE semi-hermetic compressor on Freon with sight glass, liquid line filter drier and solenoid valve. This unit has a displacement of 140 m³/h at 1450 RPM. Why choose for HOSBV? Were not only the largest used refrigeration specialist in Europe, but also, we solely deliver our orders after performing an extensive test and an industrial cleaning. If requested we are happy to arrange your logistics.

### **Specifications**

| Brand                    | Carlyle / Carrier  |
|--------------------------|--------------------|
| Туре                     | 06 XF 299 610G EE  |
| Refrigerant              | Freon              |
| Refrigerant type         | R407C              |
| kW at +10°C/+40°C        | *128,1             |
| Liquid line filter drier | /                  |
| Sight Glass              | /                  |
| Solenoid Valve           | /                  |
| m3 / h                   | 140                |
| Remarks                  | *Capacity based on |
|                          | +7ºC/+55ºC         |
| Sizes                    | 1050x640x550 mm    |
|                          | (LxWxH)            |
| Stock                    | 1                  |